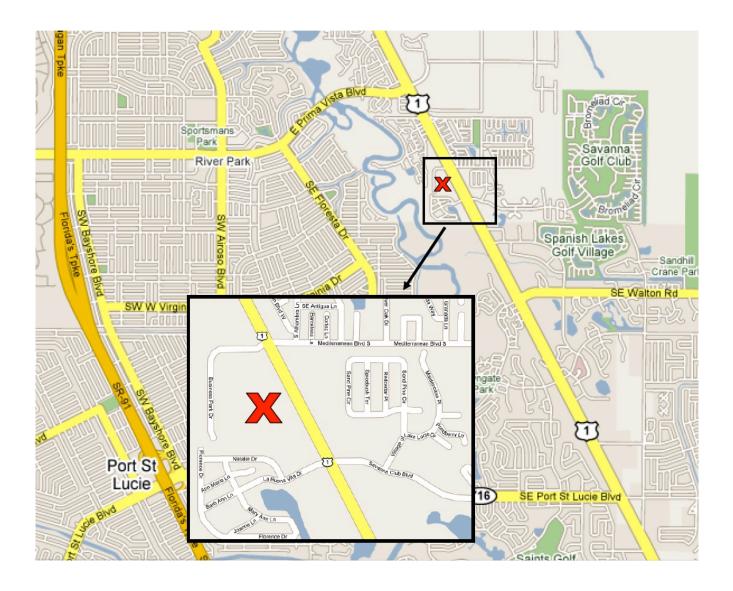

## **Cynthia Rogers, MD** 8503 S US 1, Port St. Lucie, FL 34952 772.398.3376

**From US 1 Southbound (from Vero, Fort Pierce):** Go south on US 1 past Prima Vista. Go past the next light, which is Spanish Lakes. Stay in the right lane. We are just past Sherwin Williams in the PSL Professional Center. (or 0.9 miles south of Prima Vista)

**From US 1 Northbound (from PSL, Jensen Beach, Stuart):** Go north on US 1. Go past the Savanna Club entrance (there is a gas station on that corner) and make a U-turn at the first protected turn lane. We are on the immediate right in the PSL Professional Center.

**From St. Lucie West:** Take St. Lucie West Blvd / Prima Vista to US 1 and turn right. Go past the next light, which is Spanish Lakes. Stay in the right lane. We are just past Sherwin Williams in the PSL Professional Center. (or 0.9 miles south of Prima Vista)

**From Tradition:** Take Crosstown Parkway to US 1 and turn left. Go past the Savanna Club entrance (there is a gas station on that corner) and make a U-turn at the first protected turn lane. We are on the immediate right in the PSL Professional Center.